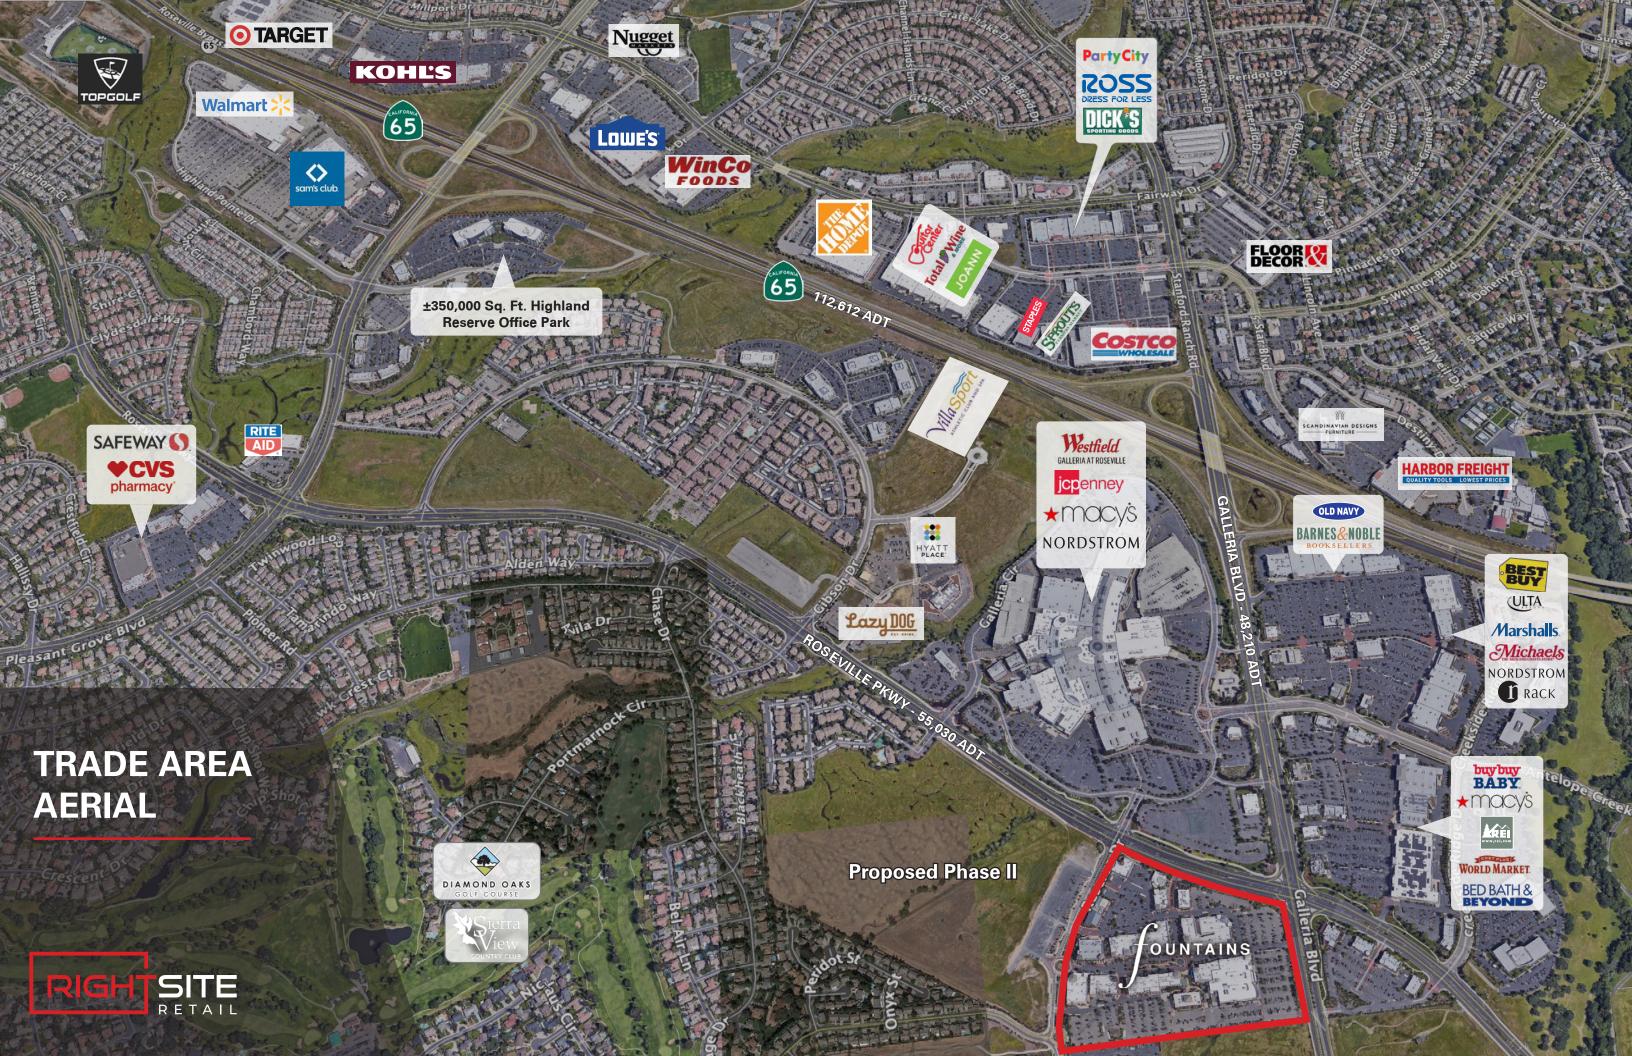

# OVERHEAD AERIAL

Proposed Phase II

PERSONAL PROPERTY AND INC.

\*55.030 ADT

| Kaiser Permanente           | 5,794      |
|-----------------------------|------------|
| Sutter Roseville Medical Ce | nter 2,202 |
| Sierra Joint Community Coll | ege 1,200  |
| Hewlett Packard             | 1,154      |
| PRIDE Industries            | 1,062      |
| Adventist Health            | 920        |
| Union Pacific Railroad Co.  | 569        |
| Oracle                      | 500        |
|                             |            |