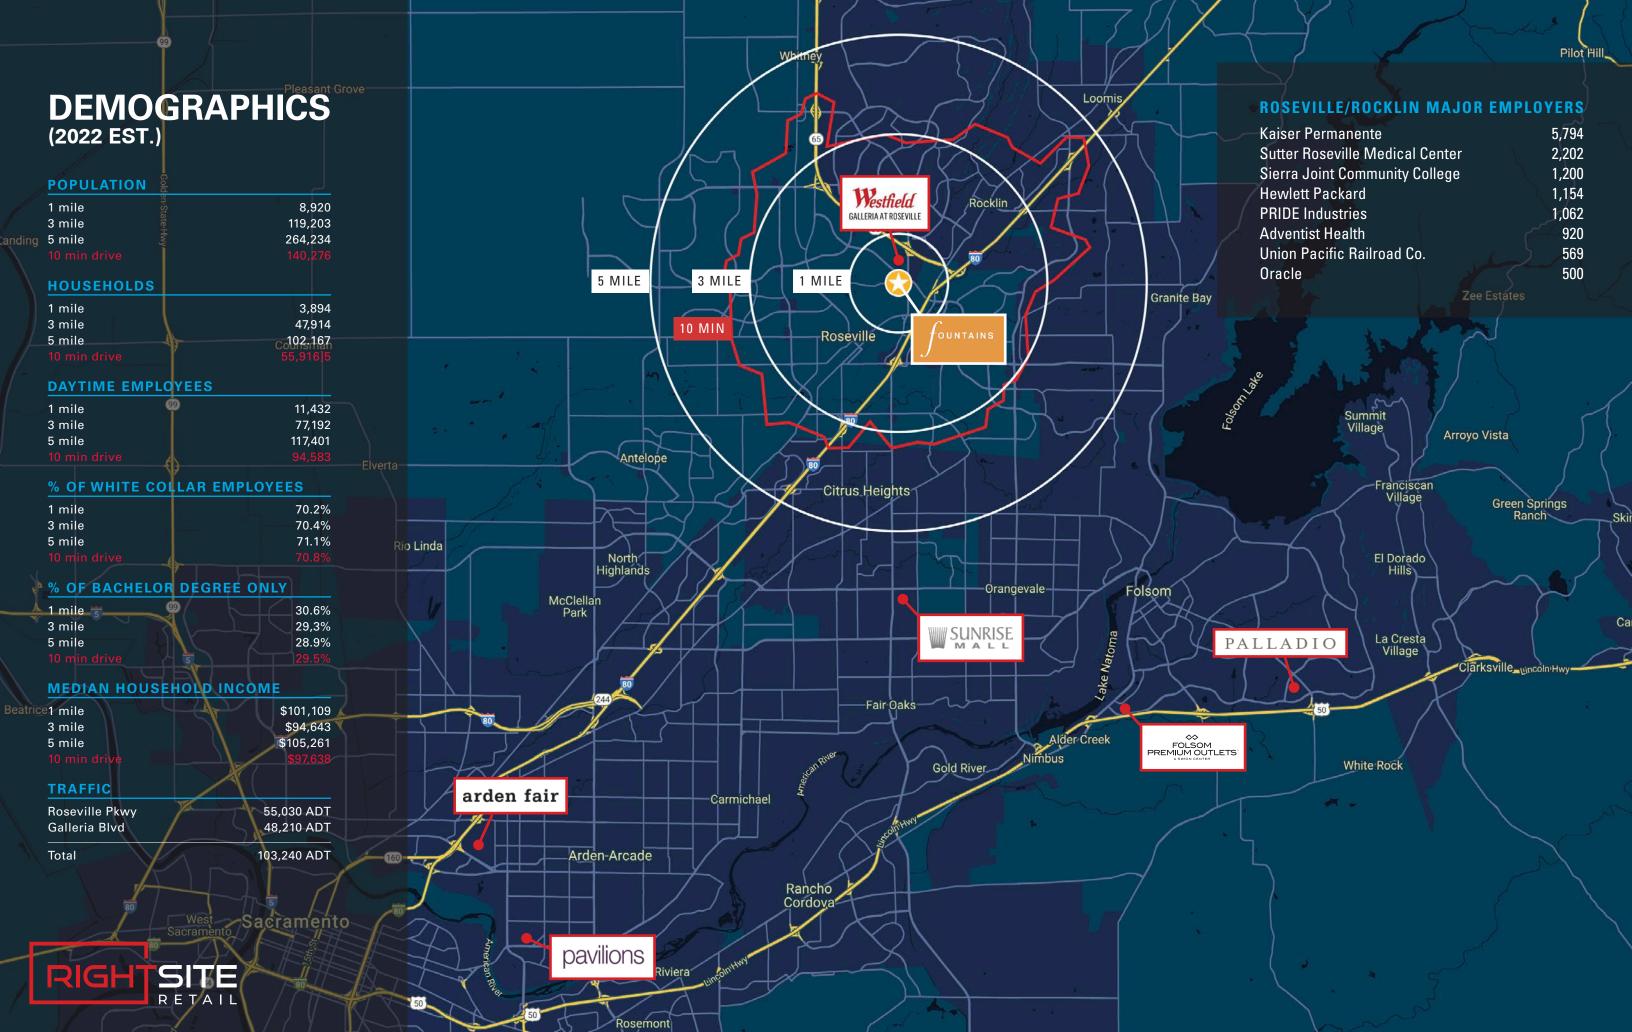

## Where?

- » NWC Galleria Blvd & Roseville Pkwy, Roseville, CA
- Across the Street from Westfield's Roseville Galleria with the Region's only Nordstrom
- » ±1.98 million SF of Retail GLA at this intersection
- » Population of 256,799 within a 5 mi radius
- » Daytime Population of 39,604 within a 2 mi radius
- » Average HHI of \$120,668 within a 3 mi radius
- » Median Home Price: \$685,000.00

# OVERHEAD AERIAL

Proposed Phase II

PERSONAL PROPERTY AND INC.

\*55.030 ADT

| Kaiser Permanente           | 5,794      |
|-----------------------------|------------|
| Sutter Roseville Medical Ce | nter 2,202 |
| Sierra Joint Community Coll | ege 1,200  |
| Hewlett Packard             | 1,154      |
| PRIDE Industries            | 1,062      |
| Adventist Health            | 920        |
| Union Pacific Railroad Co.  | 569        |
| Oracle                      | 500        |
|                             |            |