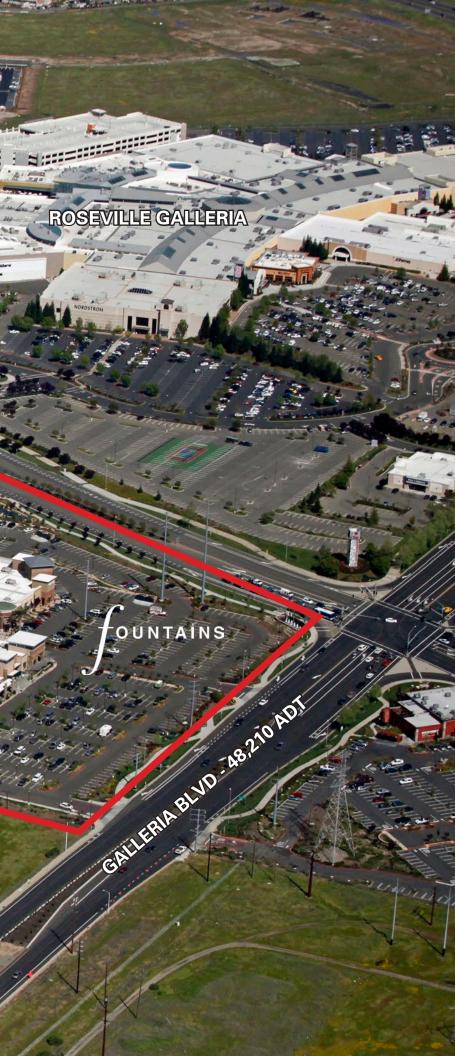

### THE GREATER SACRAMENTO PREMIER LIFESTYLE CENTER

NWC Galleria Boulevard & Roseville Parkway, Roseville, CA

**ARIEL FOX** CA DRE #01496200 916.473.8805 afox@rightsite.com

- » Phase I: ±330,000<sup>SF</sup>
- » Available: ±2,300-3,800<sup>SF</sup>
- » Proposed Phase II: Apartments, Hotel and Retail

## Where?

- » NWC Galleria Blvd & Roseville Pkwy, Roseville, CA
- Across the Street from Westfield's Roseville Galleria with the Region's only Nordstrom
- » ±1.98 million SF of Retail GLA at this intersection
- » Population of 256,799 within a 5 mi radius
- » Daytime Population of 39,604 within a 2 mi radius
- » Average HHI of \$120,668 within a 3 mi radius
- » Median Home Price: \$685,000.00

# OVERHEAD AERIAL

Proposed Phase II

PERSONAL PROPERTY AND INC.

\*55.030 ADT

| Kaiser Permanente           | 5,794      |
|-----------------------------|------------|
| Sutter Roseville Medical Ce | nter 2,202 |
| Sierra Joint Community Coll | ege 1,200  |
| Hewlett Packard             | 1,154      |
| PRIDE Industries            | 1,062      |
| Adventist Health            | 920        |
| Union Pacific Railroad Co.  | 569        |
| Oracle                      | 500        |
|                             |            |