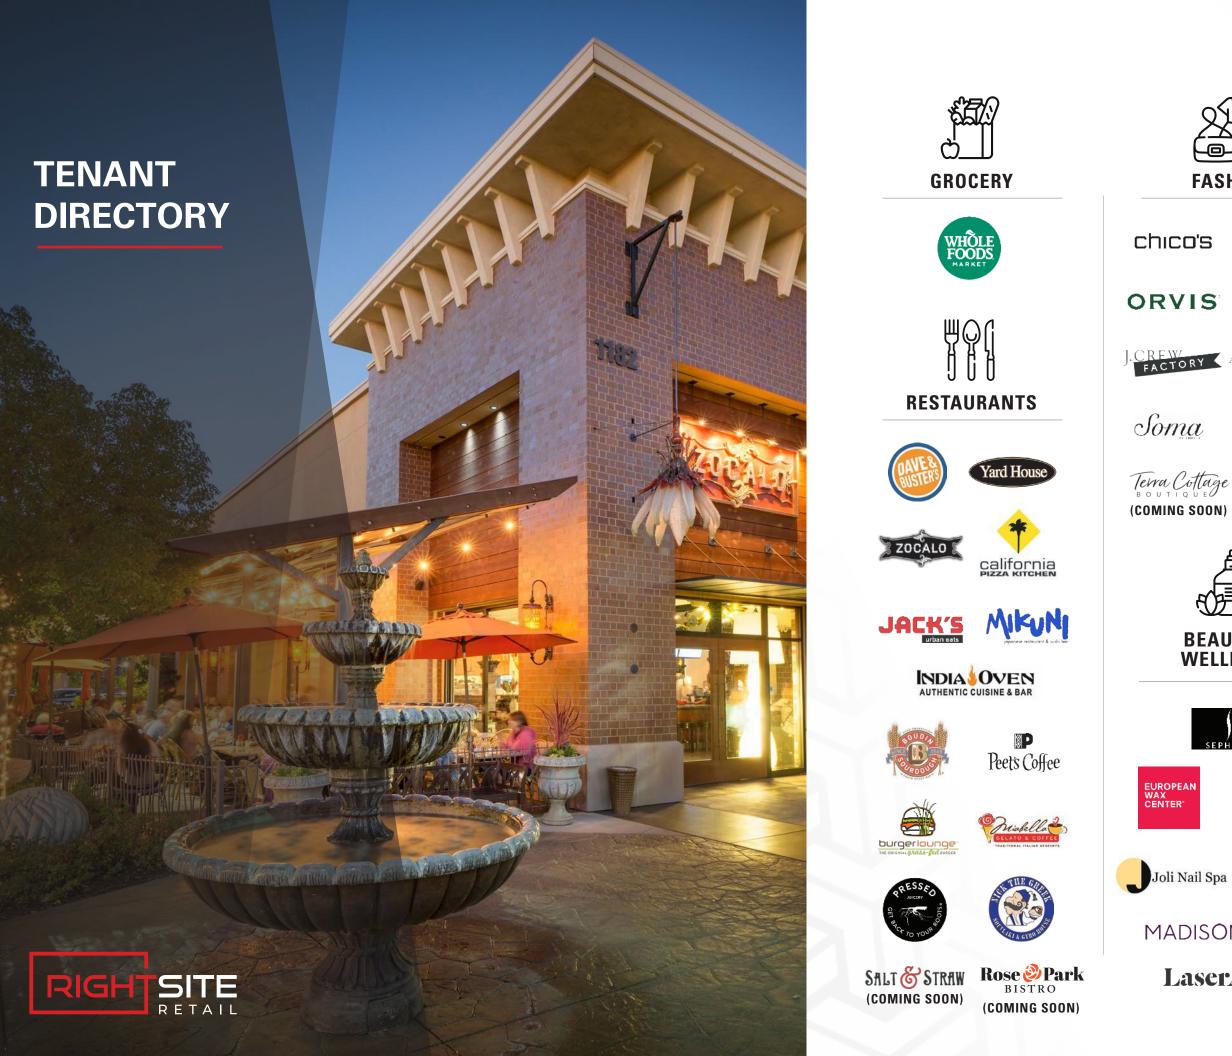

#### THE FOUNTAINS IS THE GO TO PLACE TO BE IN SOUTH PLACER COUNTY,

There are many events hosted at The Fountains year round. Coupled with Whole Foods and a main street filled with national and regional restaurants and boutiques, The Fountains has naturally become the place for families of Placer County and beyond to shop, eat, and play together.

#### WEEKLY FARMERS MARKET

Eat fresh and buy local at weekly Farmer's Market hosted in front of Whole Foods weekly & year-round.

### FIRST FRIDAYS

First Fridays are nights for art. Couples and families fill the street, bringing between 1,500–2,000 people a night.

## SUMMER CONCERT SERIES & HOLIDAY FESTIVITIES

Held June–September, the Summer Concert series brings in several hundred to a thousand people per event. During the Holidays, The Fountains hosts events and activities such as the train ride around the center which draws shoppers and diners.